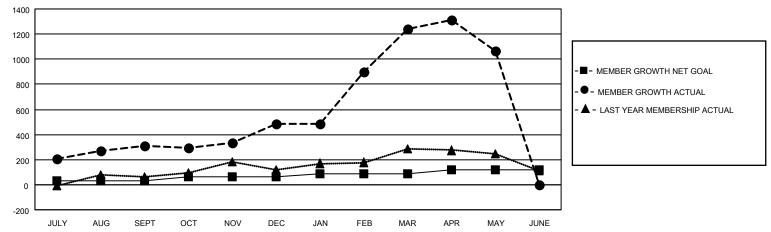

## GOALS AND ACTUAL MEMBERS CUMULATIVE

| DROPPED CLUBS: 5 |     | 121 CLUBS OF 163 ADDED 1 OR MORE<br>NEW MEMBERS | GENDER DISTRIBUTION  MALE 3,389 (77.77%) |              |       |
|------------------|-----|-------------------------------------------------|------------------------------------------|--------------|-------|
| DROPPED MEMBERS  |     |                                                 | FEMALE                                   | 969 (22.23%) |       |
| DECEASED         | 25  | CLICK HERE FOR CUMULATIVE                       | TOTAL FAMILY UNIT MEMBERS                |              | 1,188 |
| CLUB CANCELLED   | 53  | MEMBERSHIP DATA                                 |                                          |              | 650   |
| OTHER 457        |     | ll .                                            | FAMILY MEMBERS PAYING HALF DUES          |              | 658   |
| TOTAL            | 535 |                                                 | DOLO                                     |              |       |

## MONTHLY MEMBERSHIP PROGRESS REPORT

LOCATION INDIA District 320 D Results as of: 5/31/2021

| Clubs         |               |             |               | Members               |                        |                         |                                                    |  |
|---------------|---------------|-------------|---------------|-----------------------|------------------------|-------------------------|----------------------------------------------------|--|
|               | RESULTS FOR   | R 2020-2021 |               | RESULTS FOR 2020-2021 |                        |                         |                                                    |  |
| QUARTER       | NEW CLUB GOAL | NEW CLUBS   | DROPPED CLUBS | QUARTER MEMI          | BER GROWTH NET<br>GOAL | MEMBER GROWTH<br>ACTUAL | DROPPED<br>MEMBERS ACTUAL<br>(including transfers) |  |
| JULY/AUG/SEPT | 1             | 7           | 0             | JULY/AUG/SEPT         | 30                     | 409                     | 96                                                 |  |
| OCT/NOV/DEC   | 1             | 9           | 0             | OCT/NOV/DEC           | 30                     | 288                     | 103                                                |  |
| JAN/FEB/MAR   | 1             | 38          | 5             | JAN/FEB/MAR           | 30                     | 809                     | 54                                                 |  |
| APR/MAY/JUNE  | 1             | 4           | 0             | APR/MAY/JUNE          | 30                     | 106                     | 282                                                |  |