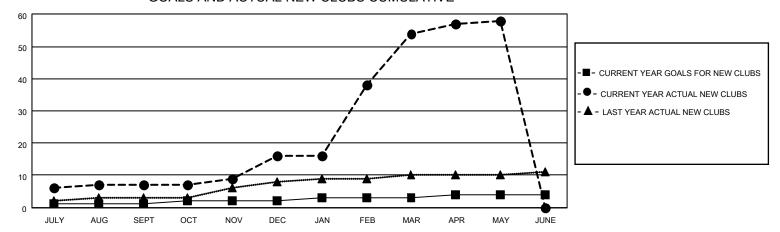

## GOALS AND ACTUAL NEW CLUBS CUMULATIVE

## MONTHLY MEMBERSHIP PROGRESS REPORT

LOCATION INDIA District 320 D Results as of: 5/31/2021

| Clubs         |               |             |               | Members               |                        |                         |                                                    |  |
|---------------|---------------|-------------|---------------|-----------------------|------------------------|-------------------------|----------------------------------------------------|--|
|               | RESULTS FOR   | R 2020-2021 |               | RESULTS FOR 2020-2021 |                        |                         |                                                    |  |
| QUARTER       | NEW CLUB GOAL | NEW CLUBS   | DROPPED CLUBS | QUARTER MEMI          | BER GROWTH NET<br>GOAL | MEMBER GROWTH<br>ACTUAL | DROPPED<br>MEMBERS ACTUAL<br>(including transfers) |  |
| JULY/AUG/SEPT | 1             | 7           | 0             | JULY/AUG/SEPT         | 30                     | 409                     | 96                                                 |  |
| OCT/NOV/DEC   | 1             | 9           | 0             | OCT/NOV/DEC           | 30                     | 288                     | 103                                                |  |
| JAN/FEB/MAR   | 1             | 38          | 5             | JAN/FEB/MAR           | 30                     | 809                     | 54                                                 |  |
| APR/MAY/JUNE  | 1             | 4           | 0             | APR/MAY/JUNE          | 30                     | 106                     | 282                                                |  |